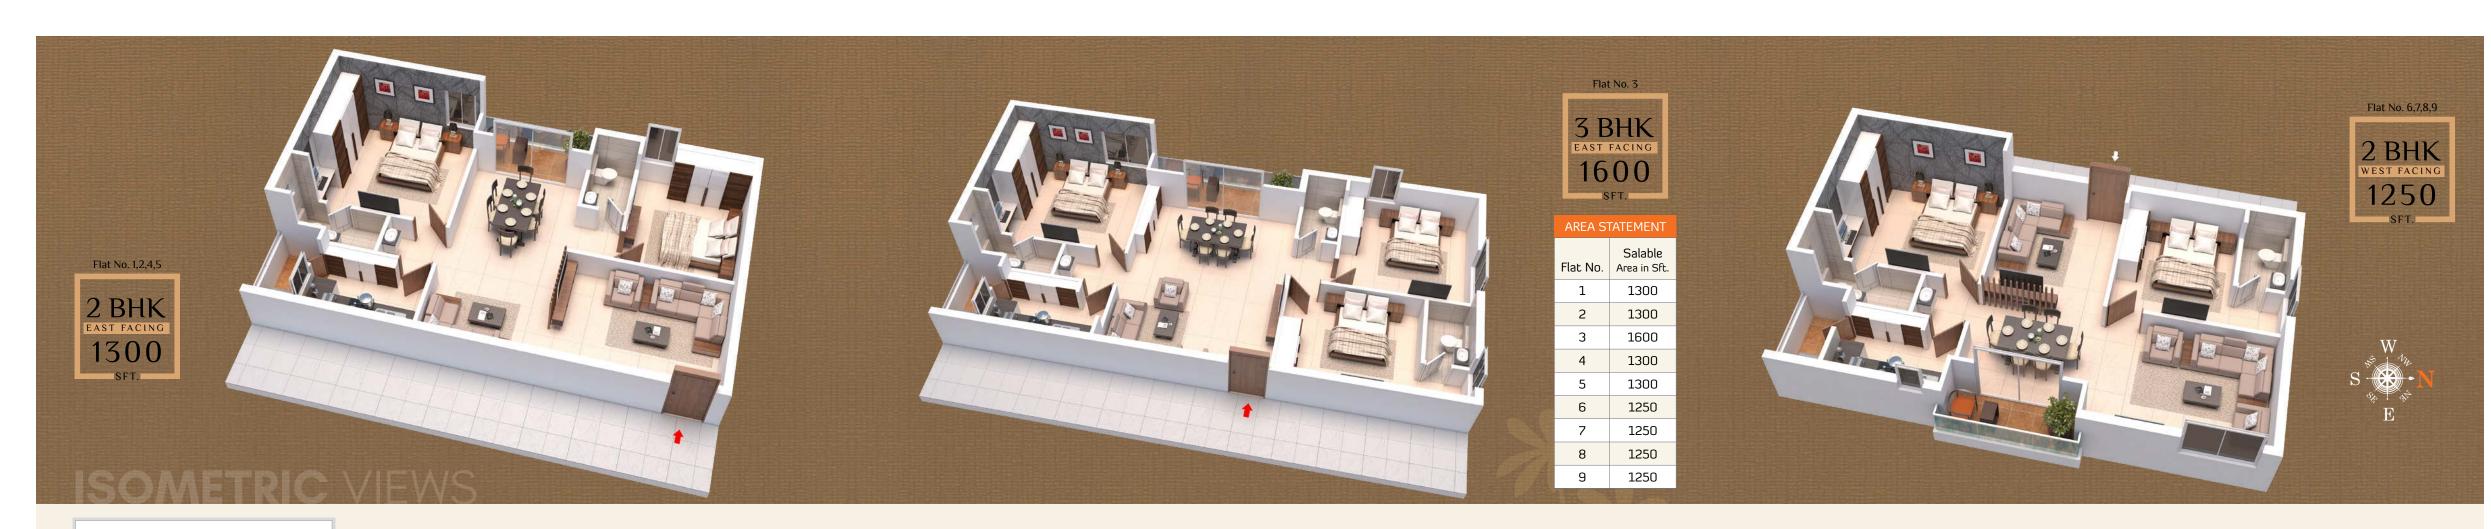

# AMENITIES & FEATURES

- Strategic location
- Limited flats
- Premium quality construction
- 100% Vasthu
- Excellent ventilation
- Intercom facility
- Power backup generator
- Units Type: 2 & 3 BHK
- Walls: Independent flats with No common walls