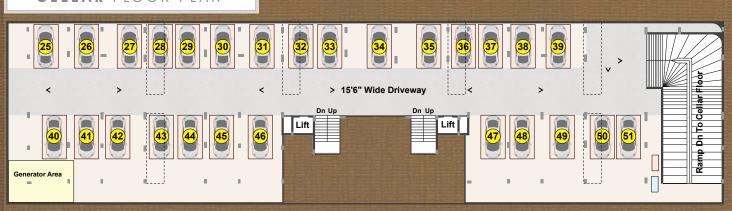

# SAl's Suvidha Create a new life



LUXURY 2&3 BHK APARTMENTS

@ Sri Balaji Layout, Gajularamaram.











40' Wide Road

40' Wide Road

40' Wide Road



## All the amenities that your require

At Sai Suvidha, you are assured of having all the modern amenities that are required to lead a peaceful and pleasant lifestyle.



# AMENITIES & FEATURES

- Strategic location
- Limited flats
- Premium quality construction
- 100% Vasthu
- Excellent ventilation
- Intercom facility
- Power backup generator
- Units Type: 2 & 3 BHK
- Walls: Independent flats with No common walls

STILT FLOOR PLAN



### CELLAR FLOOR PLAN



# Every Dream Realized, Every Wish Fulfilled



### **FLOORING**

Dining, Living: Vitrified Tiles Of Size 24"X24"

Bedroom: Vitrified Tiles Of Size 24"X24"

Kitchen: Ceramic Tiles Of Size 12"X12" Toilets: Best Quality Acid Resistant, Anti Skid Designer Tiles

Kitchen Platform: Granite Platform With Steel Sink, Provision For Bore & Municipal Water Connection, Provision For Cabinets And Exhaust Fan

### **TOILETS** (All Toilets Consists Of)

- a) Medium size wash basin Parryware/Cera or equivalent
- b) E.W.C. in master bedroom with flush tank Parryware/Cera or equivalent make
- c) I.W.C. for other toilet with flush tank Parryware/Cera or equivalent make
   d) Hot and cold wall mixer with shower
- e) All fixers are C.P. coated best quality standard branded make

### TILE CLADDING & DADOING: