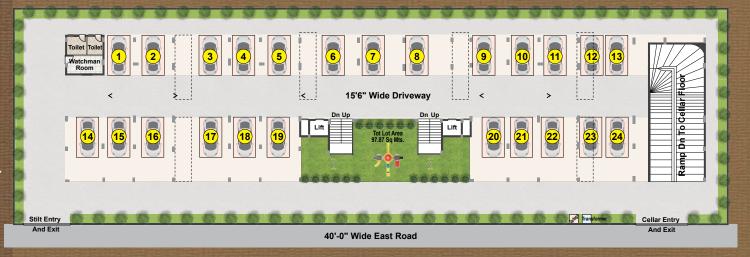

# SAl's Suvidha Create a new life



LUXURY 2&3 BHK APARTMENTS

@ Sri Balaji Layout, Gajularamaram.











40' Wide Road

40' Wide Road

40' Wide Road



## All the amenities that your require

At Sai Suvidha, you are assured of having all the modern amenities that are required to lead a peaceful and pleasant lifestyle.



# AMENITIES & FEATURES

- Strategic location
- Limited flats
- Premium quality construction
- 100% Vasthu
- Excellent ventilation
- Intercom facility
- Power backup generator
- Units Type: 2 & 3 BHK
- Walls: Independent flats with No common walls

STILT FLOOR PLAN



### CELLAR FLOOR PLAN



# Every Dream Realized, Every Wish Fulfilled



### **FLOORING**

Dining, Living: Vitrified Tiles Of Size 24"X24"

Bedroom: Vitrified Tiles Of Size 24"X24"

Kitchen: Ceramic Tiles Of Size 12"X12" Toilets: Best Quality Acid Resistant, Anti Skid Designer Tiles

Kitchen Platform: Granite Platform With Steel Sink, Provision For Bore & Municipal Water Connection, Provision For Cabinets And Exhaust Fan

### **TOILETS** (All Toilets Consists Of)

- a) Medium size wash basin Parryware/Cera or equivalent
- b) E.W.C. in master bedroom with flush tank Parryware/Cera or equivalent make
- c) I.W.C. for other toilet with flush tank Parryware/Cera or equivalent make
   d) Hot and cold wall mixer with shower
- e) All fixers are C.P. coated best quality standard branded make

###