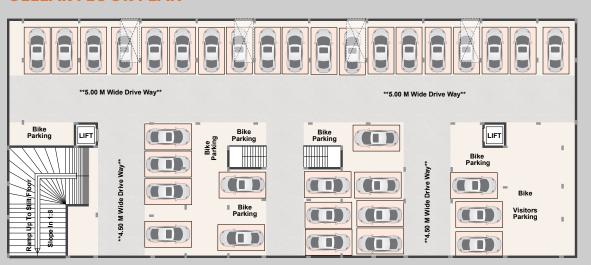

Car parking                              | Near restaurants,                                                              |  |
| Ideal location                           | educational institutions,<br>malls & shopping complexes<br>and cinema theaters |  |
| Premium quality construction             | and cinema theaters                                                            |  |
| - Tremium quamy construction             | Rain water harvesting                                                          |  |
| Earthquake-resistant design              | - Ram Water Harvesting                                                         |  |
| <ul><li>Designed as per Vasthu</li></ul> | 24 X 7 security.                                                               |  |

## **CELLAR FLOOR PLAN**





## **FOUNDATION & STRUCTURE**

RCC Framed Structure

## SUPER STRUCTURE

Red Clay Brick Work In Cement Mortar.

## **PLASTERING**

Internal: Double Coat Cement Plastering Finished With Luppam External: Double Coat Cement Plastering

### **JOINERY WORKS**

Main Door: Good Quality Teak Wood Frame With Designer Teak Veneer Shutter Fixed With Quality Hardware Internal Doors: Good Quality Teak Wood Frame With Designer Flush Shutter Fixed With Good Quality Hardware

Windows: UPVC Single Glazed Glass Sliding Door With Bucks Shutter Standard Hardware



## ELECTRICAL

- a) Concealed copper wiring of standard make
- b) Power outlets for A/C in master bedroom & guest bedroom
- c) Provision for geyser in all bathrooms
- d) Power plug outlets for cooking range chimney, refrigerator, micro oven, mi