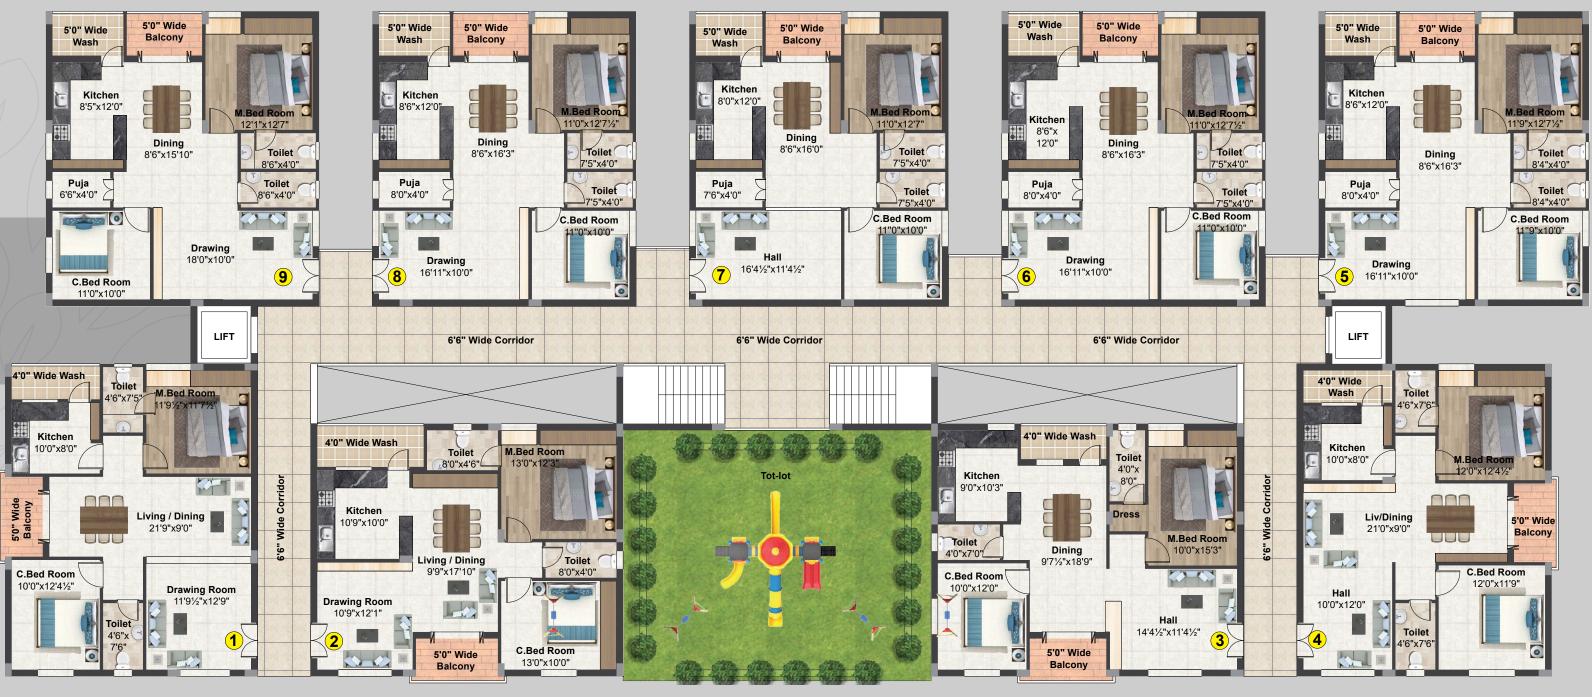

| ARE | A STAT | <b>TEMEN</b> | I٦ |
|-----|--------|--------------|----|
|     |        |              |    |

| Flat No. | Facing | Salable<br>Area in Sft. |
|----------|--------|-------------------------|
| 1        | West   | 1275                    |
| 2        | East   | 1275                    |
| 3        | West   | 1275                    |
| 4        | East   | 1300                    |
| 5        | East   | 1300                    |
| 6        | East   | 1250                    |
| 7        | East   | 1250                    |
| 8        | East   | 1250                    |
| 9        | West   | 1300                    |

## **GROUND FLOOR PLAN**

Dining, Living: Vitrified Tiles Of Size 24"X24" Bedroom: Vitrified Tiles Of Size

24"X24" Kitchen: Ceramic Tiles Of Size

12"X12" Toilets: Best Quality Acid Resistant, Anti Skid Designer Tiles