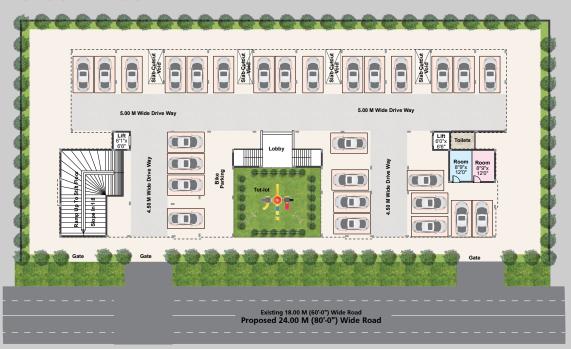

## **GROUND FLOOR PLAN**

Dining, Living: Vitrified Tiles Of Size 24"X24" Bedroom: Vitrified Tiles Of Size

24"X24" Kitchen: Ceramic Tiles Of Size

12"X12" Toilets: Best Quality Acid Resistant, Anti Skid Designer Tiles