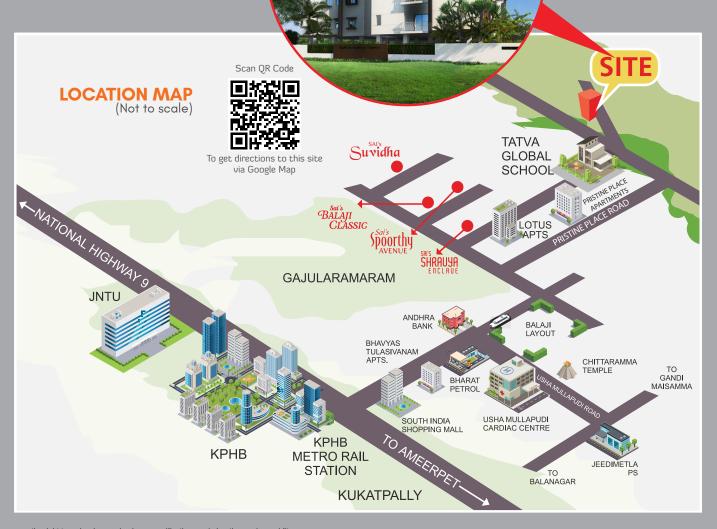

web site: www.rsrprojects.com

**SOME OF OUR PROJECTS** 

SAI'S SUVIDHA @ Gajularamaram.

SAI'S SANNIDHI @ Hafeezpet

SAI'S SHRAVYA ENCLAVE @ Gaiularamaram.

**SPOORTHY AVENUE** @ Gajularamaram

**BALAJI CLASSIC** @ Sri Balaji Layout, Gajularamaram